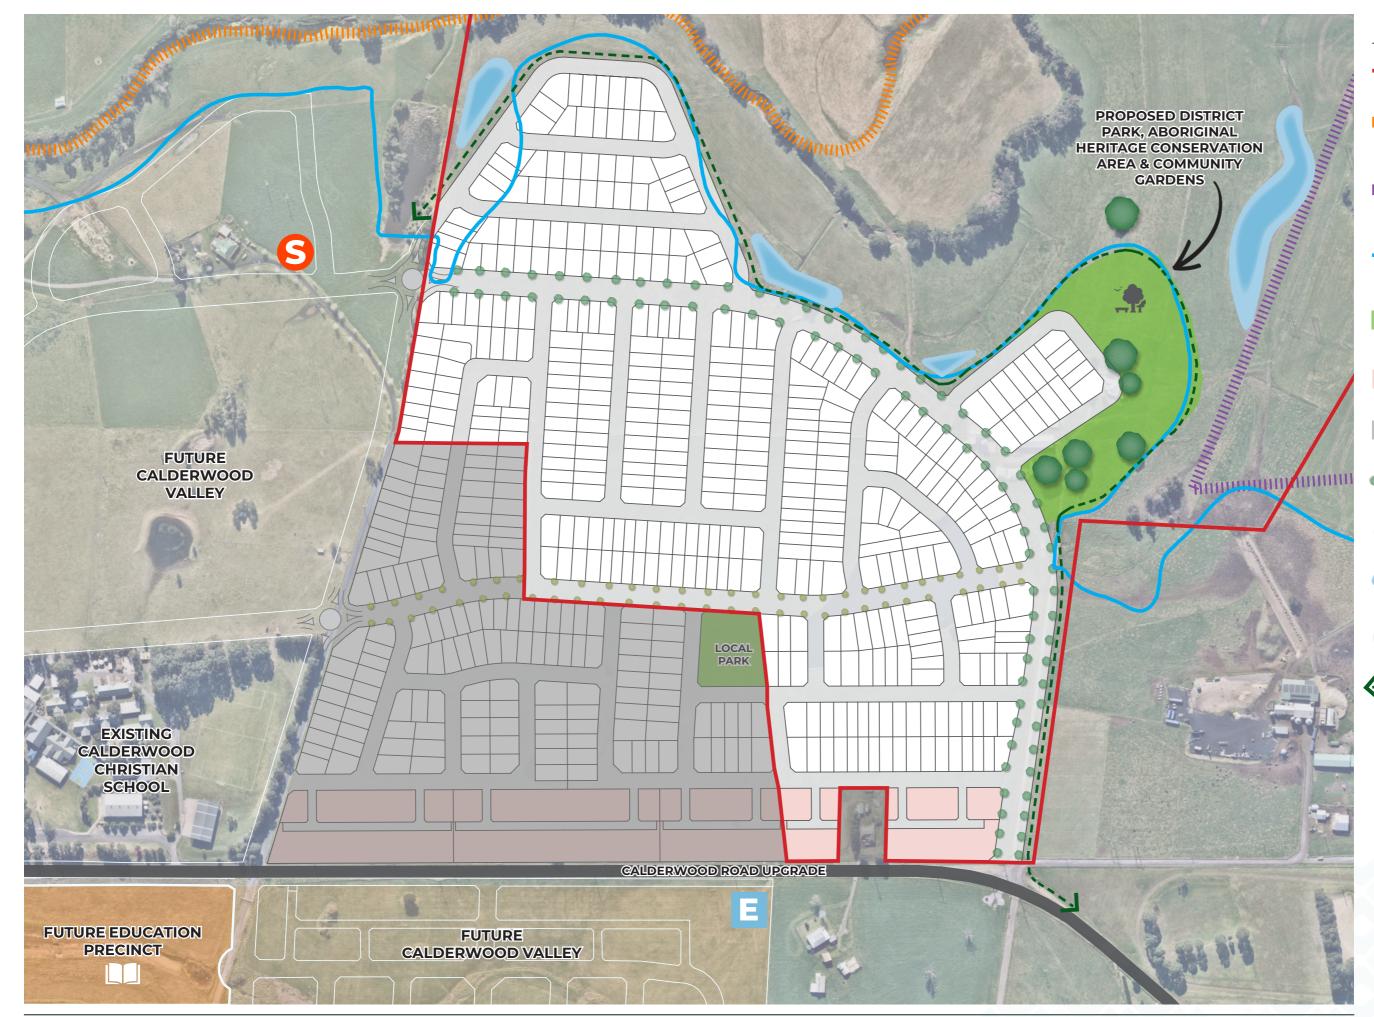

144 CALDERWOOD ROAD, CALDERWOOD CONCEPT LAYOUT PLAN

## LEGEND

|          | SITE BOUNDARY                                                          |
|----------|------------------------------------------------------------------------|
|          | WOLLONGONG /<br>SHELLHARBOUR<br>LGA BOUNDARY                           |
|          | REGIONAL<br>SIGNIFICANT<br>GROWTH AREA                                 |
|          | APPROX 100YR<br>FLOOD (POST<br>DEV.J.W.P.)                             |
|          | PROPOSED<br>PARKLAND<br>LOCATION                                       |
|          | PROPOSED MEDIUM<br>DENSITY                                             |
|          | POSSIBLE FUTURE<br>DEVELOPMENT                                         |
|          | MAJOR COLLECTOR<br>(22m)                                               |
|          | MINOR COLLECTOR<br>(20m)                                               |
|          | CONCEPTUAL<br>WATER QUALITY                                            |
| 00       | EXISTING FIG TREES<br>TO BE RETAINED                                   |
| <b>{</b> | PROPOSED SHARED<br>PATHWAY                                             |
| 6        | PROPOSED<br>ELECTRICAL ZONE<br>SUB-STATION<br>(BY ENDEAVOUR<br>ENERGY) |
| Е        | PROPOSED SEWER<br>PUMP STATION 1193<br>(BY SYDNEY WATER)               |
|          |                                                                        |
|          |                                                                        |